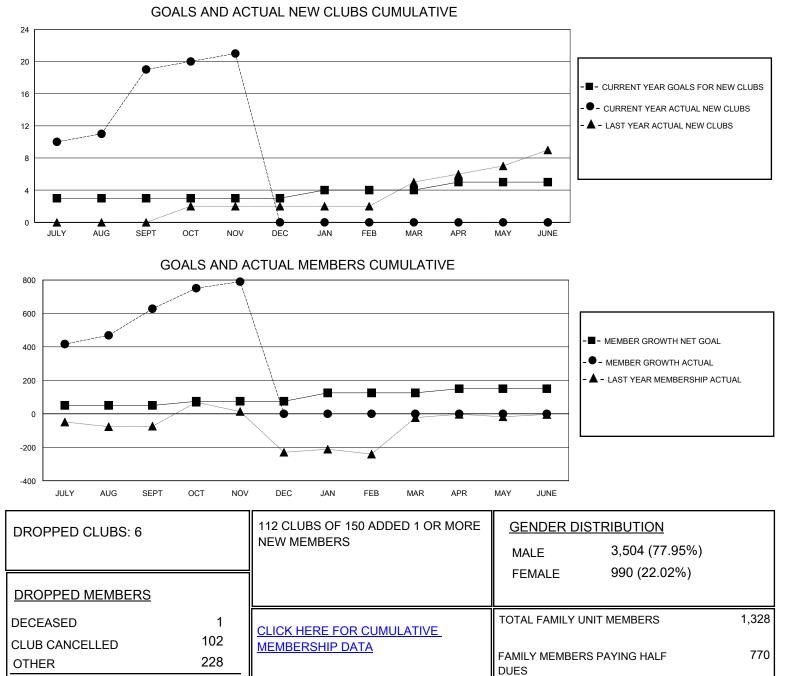

## MONTHLY MEMBERSHIP PROGRESS REPORT

District 320 D

Results as of: 11/30/2023

| GMT:                  | LOCATION INDIA |           |               |                       |                        |                         | GMT CA                                             |
|-----------------------|----------------|-----------|---------------|-----------------------|------------------------|-------------------------|----------------------------------------------------|
| Clubs                 |                |           |               | Members               |                        |                         |                                                    |
| RESULTS FOR 2023-2024 |                |           |               | RESULTS FOR 2023-2024 |                        |                         |                                                    |
| QUARTER               | NEW CLUB GOAL  | NEW CLUBS | DROPPED CLUBS | QUARTER               | BER GROWTH NET<br>GOAL | MEMBER GROWTH<br>ACTUAL | DROPPED<br>MEMBERS ACTUAL<br>(including transfers) |
| JULY/AUG/SEPT         | 3              | 19        | 3             | JULY/AUG/SEPT         | 50                     | 984                     | 308                                                |
| OCT/NOV/DEC           | 0              | 2         | 3             | OCT/NOV/DEC           | 25                     | 187                     | 23                                                 |
| JAN/FEB/MAR           | 1              | 0         | 0             | JAN/FEB/MAR           | 50                     | 0                       | 0                                                  |
| APR/MAY/JUNE          | 1              | 0         | 0             | APR/MAY/JUNE          | 25                     | 0                       | 0                                                  |